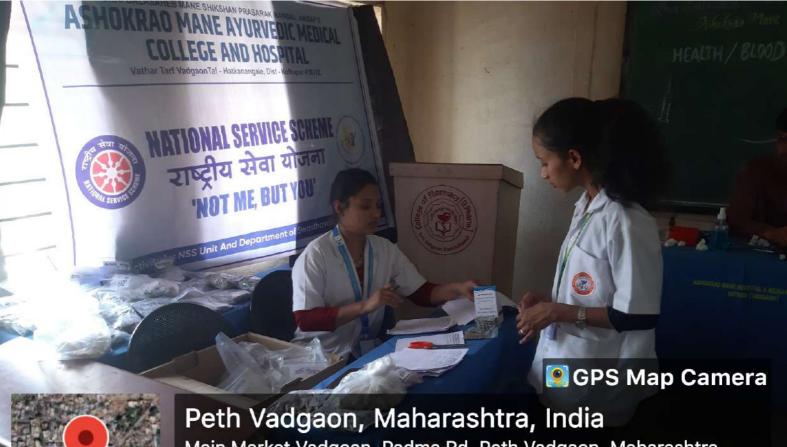

List of Hospital Staff attended the camp.

Inauguration ceremony of **"Free Health Checkup camp"** was done from 09:00 AM to 09:30 AM. The introductory note was given by Ashokrao Mane Institute of Diploma in Pharmacy, Peth Vadgaon Principal & his team heartly welcomed Hospital Staff of AMAHRC. Then Dr. Satyajeet Mane guided the Students on Health Issues, following which camp started at 10:30 AM continued till 02:00 PM with Screening of 69 patients of various Health conditions.

2.Screening: -

Patients were screened for various Health condition by asking them initial symptoms along with checking BP, SPO<sub>2</sub>, Pulse & Body Temperature.

3.Consultation: -

Separate three OPD's two for male and one for female respectively were formed in which detailed systemic examination of patients was conducted. Total 69 number of patients Health checkup was done. Which had Male 27 and Female 42 in patients.